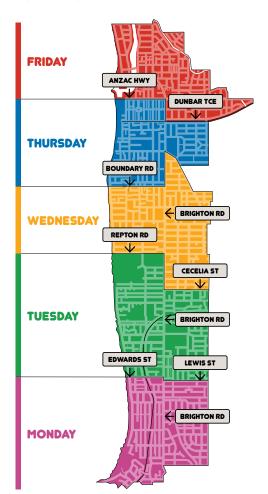

#### **COLLECTION DAY MAP**

#### **KERBSIDE COLLECTION DAY MAP**

Locate your suburb on the map and corresponding collection day below.

- Monday
- Tuesday
- Wednesday
- Thursday
- Friday