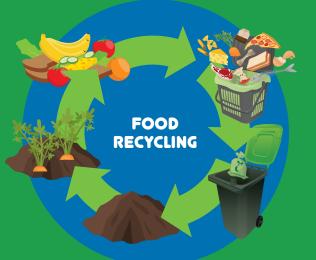

#### DID YOU KNOW?

Food scraps placed in your green FOGO bin ensures they are turned into valuable compost which takes the pressure off the rates you pay. A "win win" for local farmers and our gardens!

# FOOD SCRAPS GO IN THE GREEN FOGO BIN

Council provides each household with a kitchen caddy to assist in the disposal of food scraps. One free roll of 75 compostable bags is available to households from the Brighton Civic Centre and Glenelg Library each financial year. Additional rolls of compostable bags can be purchased from Council.

# THE GREEN FOGO BIN

Food scraps raw and cooked coffee grounds

Teabags and

Meat, bones and seafood

Paper towel Compostable and tissues bags and cutlery

Lawn clippings

Prunings, twigs and

NO plastic packaged food